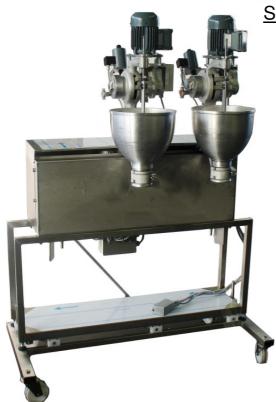

## **Construction and Operating**

The Cake Doughnut Feeder is a separate mobile unit which high level is adjustable. It is made out of stainless steel. It can be easily docked and fixed to the continuous doughnut fryer line. The feeder is equipped with a Cake Doughnut Dispenser which can be filled with 91 dough. The feeder is controlled by the continuous doughnut fryer and moves along the first row of the line to insert the dough pieces into the fat.

## Available Types:

| Type No.            | SBA-8L        | SBA-10L |
|---------------------|---------------|---------|
| doughnuts per row   | 8             | 10      |
| cake balls per row  | 8 - 28        | 10 - 36 |
| measures (mm):      |               |         |
| width               | 650           | 650     |
| depth               | 1.200         | 1.400   |
| height (adjustable) | 1.650         | 1.650   |
| electric supply:    | 390 W / 230 V |         |